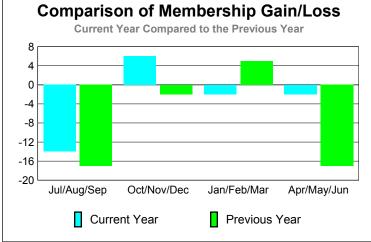

### YTD Status Quo Clubs 2009-2010

**MEMBERSHIP Membership** Results <u>Membership</u> 2009-2010 2008-2009 Net Actual Actual Gain/ Gain/ Memb New Dropped Loss of Loss of Month Goal Memb Memb Memb Memb Jul/Aug/Sep 2 -20 -17 6 -14 Oct/Nov/Dec -3 28 -22 6 -2 Jan/Feb/Mar -27 -2 5 -1 25

-29

-98

-2

-12

-17

-31

27

86