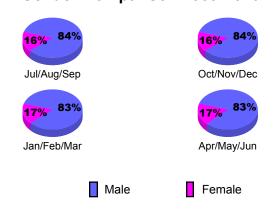

Apr/May/Jun

Totals



Apr/May/Jun

Totals

## GMT: JON BJARNI THORSTEINSSO Location: FINLAND GMT CA: 4

#### **CLUBS Club** Results Clubs 2008-2009 2009-2010 New Actual Actual Gain/ Gain/ Club New **Dropped** Loss of Loss of Month Goal Clubs Clubs Clubs Clubs Jul/Aug/Sep 0 0 0 0 0 Oct/Nov/Dec 0 0 0 0 0 Jan/Feb/Mar 0 0 0 0

# **Club Results 2009-2010**

n

0

n

0

0

0



## **Comparison of Club Gain/Loss**



### YTD Status Quo Clubs 2009-2010



**MEMBERSHIP Membership** Results <u>Membership</u> 2009-2010 2008-2009 Net Actual Actual Gain/ Gain/ Memb New Dropped Loss of Loss of Month Goal Memb Memb Memb Memb Jul/Aug/Sep 2 -20 -17 6 -14 Oct/Nov/Dec -3 28 -22 6 -2 Jan/Feb/Mar -27 -2 5 -1 25

-29

-98

-2

-12

-17

-31

27

86

3





## **Gender Comparison 2009-2010**